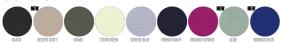

WHITES



## **COLORS**





ESSENTIAL HEATHERS



UNISEX PANTS

# STBM569-MOVER



## The unisex jogger pants

#### Medium Fit

- 1x1 rib waistband
- Round drawcords in matching body colour with metal tipping
- Metal eyelets
- Pocket lining in single jersey
- Patch pocket at back
- 1x1 rib at bottom leg hem
- $\bullet \;$  Waistband, pocket opening, rise seams, and leg cuff with twin needle topstitch

#### Combo options



Shell: Brushed, 85% Cotton - Organic Ring Spun Combed, 15% Polyester - Recycled, Fabric washed, Light sueded, 300 GSM

### **Printing Specifications**

For suitable print techniques, please download our printing guide

Certifications & memberships









Wash Instructions

Wash similar colours together, do not iron on print, wash and iron inside out.





|   | SIZES      | XXS  | XS  | S