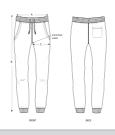

#### Medium Fit

- 1x1 rib waistband
- Round drawcords in matching body colour with metal tipping
- Metal eyelets
- Pocket lining in single jersey
- Patch pocket at back
- 1x1 rib at bottom leg hem
- $\bullet \;$  Waistband, pocket opening, rise seams, and leg cuff with twin needle topstitch

|   | SIZES      | XXS  | XS  | S    | М   | L   | XL   | XXL | 3XL |
|---|------------|------|-----|------|-----|-----|------|-----|-----|
| Α | Waist      | 33.5 | 34  | 37   | 40  | 43  | 46   | 49  | 50  |
| В | Leg Length | 98   | 100 | 102  | 104 | 106 | 108  | 110 | 110 |
| С | Tight      | 28   | 28  | 29.2 | 30  | 31  | 32.5 | 34  | 35  |