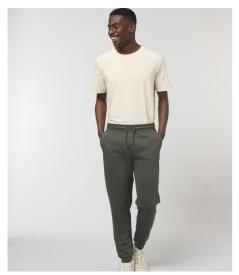

# STBM569-MOVER

## The unisex jogger pants

#### Medium Fit

- 1x1 rib waistband
- Round drawcords in matching body colour with metal tipping
- Metal eyelets
- Pocket lining in single jersey
- Patch pocket at back
- 1x1 rib at bottom leg hem
- $\bullet \;$  Waistband, pocket opening, rise seams, and leg cuff with twin needle topstitch