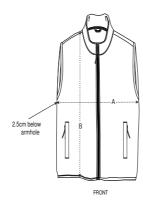

# Size Guide

|   | Sizes       | S  | М  | L  | XL   | XXL  | 3XL | 4XL | 5XL |
|---|-------------|----|----|----|------|------|-----|-----|-----|
| Α | Half Chest  | 53 | 56 | 59 | 62   | 66   | 70  | 75  | 80  |
| В | Body Length | 68 | 70 | 72 | 74.5 | 76.5 | 79  | 80  | 81  |