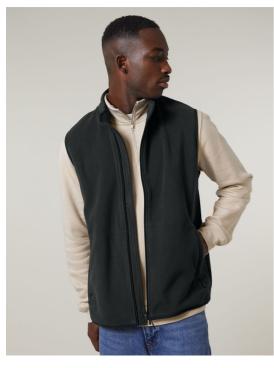

# The men's sleeveless fleece jacket

Medium Fit S 5XL\*

0 GSM

#### Details

- Sleeveless
- Elastic binding at neck edge, armhole and hem
- Inside back neck grosgrain loop
- Nylon coil zipper with metal puller and cord ending
- Brushed fabric with Anti piling finish on inside and outside
- Front side welt pockets with zip opening
- Inside back neck tape in recycled polyester

### Composition

Shell - Polar Fleece 100% Polyester - Recycled -Brushed