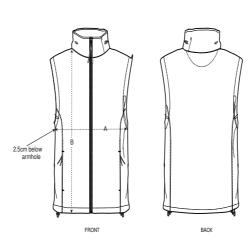

# s7anley/s7ella

Colors

Size Guide

| _ | Sizes       | S  | М  | L  | XL | XXL  | 3XL | 4XL | 5XL |
|---|-------------|----|----|----|----|------|-----|-----|-----|
| А | Half Chest  | 53 | 56 | 59 | 62 | 66   | 70  | 75  | 80  |
| В | Body Length | 68 | 70 | 72 | 74 | 76.5 | 79  | 81  | 82  |