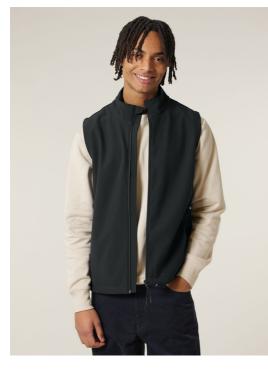

## The men's sleeveless softshell jacket

Medium Fit

S 5XL\*

315 GSM

#### Details

- High collar
- Bottom hem with adjustable plastic stopper and elastic cord
- Reverse nylon zip at center front
- Zipped outside welt pockets with reflective elastic puller
- Fully bonded inside fleece layer with ab-nti piling finish
- Side panels and stretch for better shape
- Inside seams finished with recycled binding
- ${\ensuremath{\, \bullet \,}}$  Water repellent Bottom hem with adjustable plastic stopper and elastic cord
- Water repellent
- Breathable and Windproof

#### Composition

Shell - Balanced Plain weave 6% Elastane , 94% Polyester - Recycled - 315 GSM Fluorine-free DWR