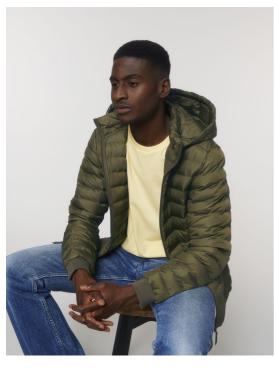

# The men's padded jacket

Fitted S > 5XL\* 75 GSM

#### **Details**

- Set-in sleeve
- High collar with detachable hood with matte metal hidden snaps
- Hood opening and bottom hem with adjustable plastic stopper and elastic cord
- Reverse nylon zip at center front
- · Zipped welt pockets with extra grosgrain puller
- Fully quilted
- Side panels for better shape
- Soft 1x1 rib at sleeve hem
- · Inside seams with binding finish

#### Composition

Shell - Plain Weave 100% Polyester - Recycled - 75 GSM Fluorine-free DWR Padding 100% Polyester - Recycled -

Lining - Plain Weave 100% Polyester - Recycled Fluorine-free DWR