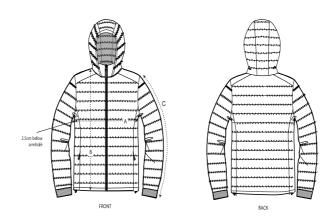

# The men's padded jacket

Fitted S > 5XL\* 75 GSM

#### **Details**

- Set-in sleeve
- High collar with detachable hood with matte metal hidden snaps
- Hood opening and bottom hem with adjustable plastic stopper and elastic cord
- Reverse nylon zip at center front
- · Zipped welt pockets with extra grosgrain puller
- Fully quilted
- Side panels for better shape
- Soft 1x1 rib at sleeve hem
- · Inside seams with binding finish

# Size Guide

|   | Sizes         | S    | М  | L    | XL | XXL  | 3XL  |
|---|---------------|------|----|------|----|------|------|
| Α | Half Chest    | 55.5 | 58 | 61.5 | 65 | 68.5 | 72   |
| В | Body Length   | 68   | 70 | 73   | 75 | 77   | 79   |
| С | Sleeve Length | 67.5 | 69 | 70.5 | 72 | 73.5 | 73.5 |