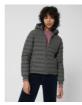

ESSENTIAL HEATHERS

MEN PADDED JACKET

# STJM889-STANLEY VOYAGER WOOL-LIKE

## The wool-like men's padded jacket

#### Fitted

- Set-in sleeve
- High collar with detachable hood with matte metal hidden snaps
- Hood opening and bottom hem with adjustable plastic stopper and elastic cord
- Reverse nylon zip at center front
- Zipped welt pockets with extra grosgrain puller
- Fully quilted
- Side panels for better shape
- Soft 1x1 rib at sleeve hem
- Inside seams with binding finish