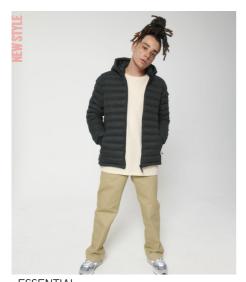

ESSENTIAL HEATHERS

MEN PADDED JACKET

# STJM889-STANLEY VOYAGER WOOL-LIKE

## The wool-like men's padded jacket

#### Fitted

- Set-in sleeve
- High collar with detachable hood with matte metal hidden snaps
- Hood opening and bottom hem with adjustable plastic stopper and elastic cord
- Reverse nylon zip at center front
- Zipped welt pockets with extra grosgrain puller
- Fully quilted
- Side panels for better shape
- Soft 1x1 rib at sleeve hem
- Inside seams with binding finish