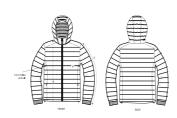

#### Fitted

- Set-in sleeve
- High collar with detachable hood with matte metal hidden snaps
- Hood opening and bottom hem with adjustable plastic stopper and elastic cord
- Reverse nylon zip at center front
- Zipped welt pockets with extra grosgrain puller
- Fully quilted
- Side panels for better shape
- Soft 1x1 rib at sleeve hem
- Inside seams with binding finish

### Wash Instructions

Wash similar colours together, no ironing, wash inside out. Close all zips before washing.

|   | SIZES         | S    | М  | L    | XL | XXL  | 3XL  |
|---|---------------|------|----|------|----|------|------|
| Α | Half Chest    | 55.5 | 58 | 61.5 | 65 | 68.5 | 72   |
| В | Body Length   | 68   | 70 | 73   | 75 | 77   | 79   |
| С | Sleeve Length | 67.5 | 69 | 70.5 | 72 | 73.5 | 73.5 |