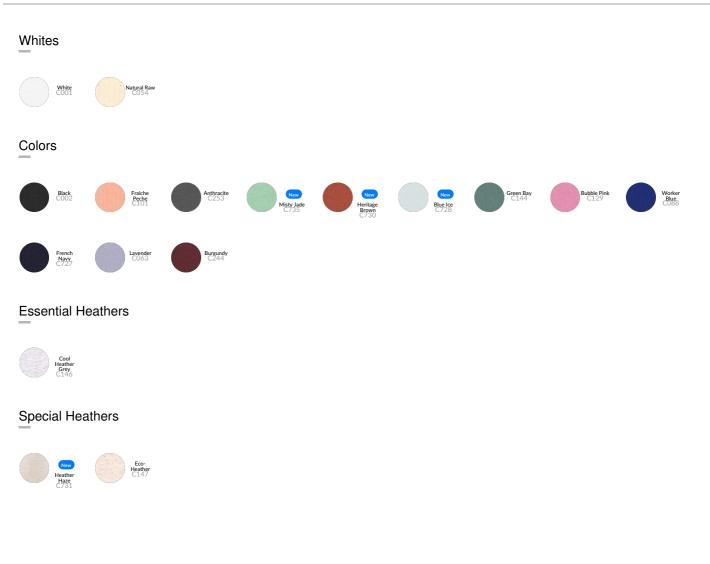

### Composition

Country of origin Weaving : Bangladesh Dyeing : Bangladesh Assembly : Bangladesh

Shell - Brushed 100% Cotton - Organic Ring Spun Combed , Heather haze : 80% Organic cotton - 20% Recycled cotton, Combed ring spun - 300 GSM Fabric washed

### Certification information

All colours are GOTS certified except for Heather Haze, which is GRS certified.