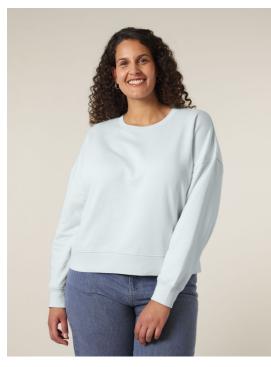

## The women's crew neck sweatshirt

#### Medium Fit

XS XXL

300 GSM

#### Details

- Set-in sleeves
- Dropped shoulders
- 1X1 ribs at collar, sleeves cuffs and bottom hem
- 2 needles topstitches on all seams
- Inside gros grain back neck tape
- Self fabric halfmoon at back neck