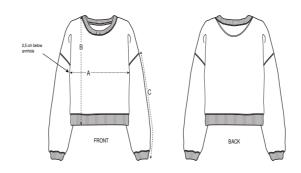

# s7anley/s7ella

New style

Size Guide

|   | Sizes         | XS | S    | М  | L    | XL | XXL |
|---|---------------|----|------|----|------|----|-----|
| А | Half Chest    | 57 | 60   | 63 | 66   | 69 | 73  |
| В | Body Length   | 54 | 57   | 59 | 61   | 63 | 65  |
| С | Sleeve Length | 46 | 47.5 | 49 | 50.5 | 52 | 52  |