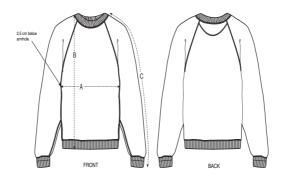

### Size Guide

|   | Sizes         | XS   | S  | М    | L    | XL | XXL  |
|---|---------------|------|----|------|------|----|------|
| Α | Half Chest    | 49   | 52 | 55   | 58   | 61 | 65   |
| В | Body Length   | 58   | 61 | 63   | 65   | 67 | 69   |
| С | Sleeve Length | 67.8 | 69 | 70.5 | 71.8 | 73 | 74.3 |