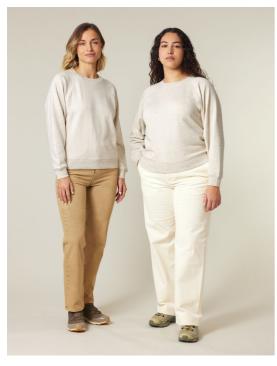

# The women's raglan sweatshirt

Medium Fit XS XXL

#### Details

- Raglan sleeves
- 2X1 Ribs at collar, sleeves cuffs and bottom hem
- 3 needles flatlock stitches at neck, sleeves, side seams and halfmoon
- 2 Needles stitches at bottom hem and sleeves cuffs
- Inside gros grain back neck tape
- Self fabric half moon at back neck

#### Composition

Shell - French Terry 100% Cotton - Organic Ring Spun Combed - 300 GSM Fabric washed