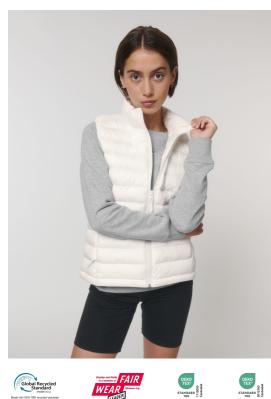

### The women's body warmer

#### Fitted

XS > XXL

#### Details

- Sleeveless
- High collar
- Reverse nylon zip at center front
- · Zipped welt pockets with extra grosgrain puller
- Elastic tape binding at armhole
- Fully guilted
- Side panels for better shape
- Inside seams with binding finish
- Bottom hem with adjustable plastic stopper and elastic cord

#### Composition

Shell - Plain Weave 100% Polyester - Recycled - 75 GSM Fluorine-free DWR Padding 100% Polyester - Recycled -

Lining - Plain Weave 100% Polyester - Recycled Fluorine-free DWR