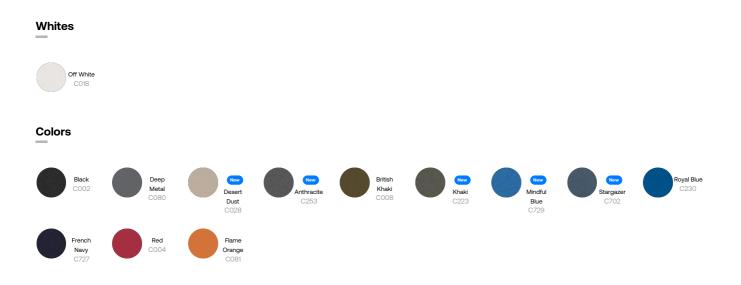

#### Composition

Shell - Plain Weave 100% Polyester - Recycled - 75 GSM Fluorine-free DWR Padding 100% Polyester - Recycled -

Lining - Plain Weave 100% Polyester - Recycled Fluorine-free DWR