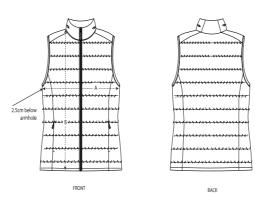

#### Details

- Sleeveless
- High collar
- Reverse nylon zip at center front
- · Zipped welt pockets with extra grosgrain puller
- Elastic tape binding at armhole
- Fully guilted
- Side panels for better shape
- Inside seams with binding finish
- Bottom hem with adjustable plastic stopper and elastic cord