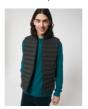

# The wool-like women's body warmer

#### Fitted

- Sleeveless
- High collar
- Reverse nylon zip at center front
- Zipped welt pockets with extra grosgrain puller
- Elastic tape binding at armhole
- Fully quilted
- Side panels for better shape
- Inside seams with binding finish
- $\bullet\;$  Bottom hem with adjustable plastic stopper and elastic cord