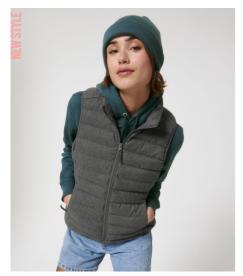

# The wool-like women's body warmer

#### Fitted

- Sleeveless
- High collar
- Reverse nylon zip at center front
- Zipped welt pockets with extra grosgrain puller
- Elastic tape binding at armhole
- Fully quilted
- Side panels for better shape
- Inside seams with binding finish
- $\bullet\;$  Bottom hem with adjustable plastic stopper and elastic cord