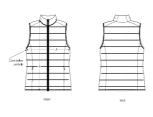

#### Fitted

- Sleeveless
- High collar
- Reverse nylon zip at center front
- Zipped welt pockets with extra grosgrain puller
- Elastic tape binding at armhole
- Fully quilted
- Side panels for better shape
- Inside seams with binding finish
- $\bullet\;$  Bottom hem with adjustable plastic stopper and elastic cord

## Wash Instructions

Wash similar colours together, no ironing, wash inside out. Close all zips before washing.

|   | SIZES       | XS | S  | М  | L  | XL | XXL |
|---|-------------|----|----|----|----|----|-----|
| Α | Half Chest  | 47 | 50 | 53 | 56 | 59 | 62  |
| В | Body Length | 58 | 60 | 62 | 64 | 66 | 68  |