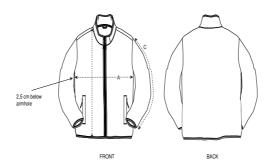

### Size Guide

| _ | Sizes         | XS   | S  | М    | L  | XL   | XXL  |
|---|---------------|------|----|------|----|------|------|
| А | Half Chest    | 47   | 50 | 53   | 56 | 60   | 64   |
| В | Body Length   | 61   | 64 | 66   | 68 | 70   | 72   |
| С | Sleeve Length | 59.5 | 61 | 62.5 | 64 | 65.5 | 65.5 |