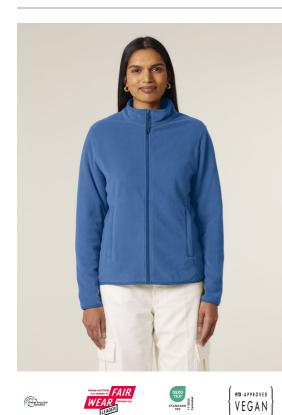

### The Women's fleece jacket

#### Details

- Set in sleeves
- Elastic binding at neck edge, cuffs and hem
- Inside back neck grosgrain loop
- Nylon coil zipper with metal puller and cord ending
- Brushed fabric with Anti piling finish on inside and outside
- Front side welt pockets with zip opening
- Inside back neck tape in recycled polyester

#### Composition

Shell - Polar Fleece 100% Polyester - Recycled - 300 GSM Brushed