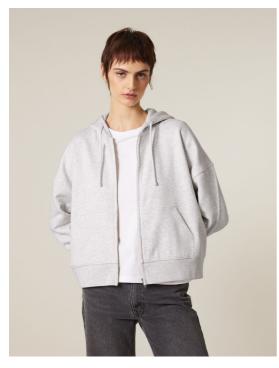

# The women's zip thru hoodie sweatshirt

Medium Fit XS XXL

#### Details

- Set-in sleeves
- Dropped shoulders
- Double layered hood in self fabric
- Flat drawcord in matching body colour
- Embroidered eyelet
- Covered metal zipper at center front
- 1X1 ribs at sleeves cuffs and bottom hem
- 2 needles topstitches on all seams
- Inside gros grain back neck tape
- Self fabric halfmoon at back neck

#### Composition

Shell - Brushed 100% Cotton - Organic Ring Spun Combed - 300 GSM Fabric washed