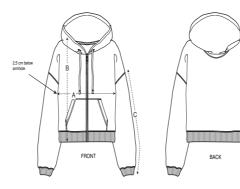

### Size Guide

|   | Sizes         | XS | S    | М  | L    | XL | XXL |
|---|---------------|----|------|----|------|----|-----|
| Α | Half Chest    | 57 | 60   | 63 | 66   | 69 | 73  |
| В | Body Length   | 54 | 57   | 59 | 61   | 63 | 65  |
| С | Sleeve Length | 46 | 47.5 | 49 | 50.5 | 52 | 52  |