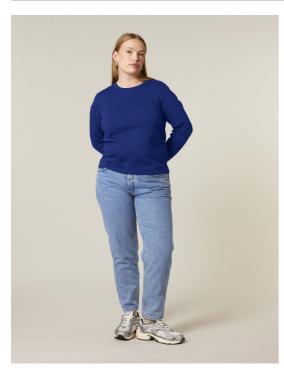

## The women's long sleeves t-shirt

### Medium Fit

180 GSM

#### Details

New style

- Set-in sleeve
- 1x1 rib at neck collar
- Narrow double needle topstitches at sleeve cuff and hem

XS XXL

• Inside back neck tape in self fabric