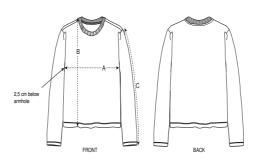

Size Guide

|   | Sizes         | XS   | S    | м    | L    | XL   | XXL  |
|---|---------------|------|------|------|------|------|------|
| А | Half Chest    | 45   | 48   | 51   | 54   | 57   | 61   |
| В | Body Length   | 56.5 | 59.5 | 61.5 | 63.5 | 65.5 | 67.5 |
| С | Sleeve Length | 58.5 | 60   | 61.5 | 63   | 64.5 | 64.5 |