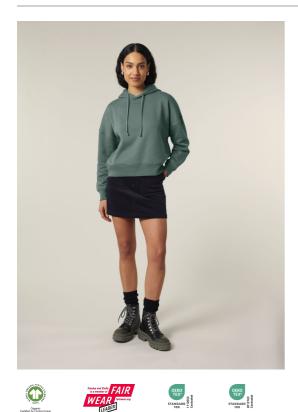

## The women's hoodie sweatshirt

#### Medium Fit

XS XXL

300 GSM

#### Details

- Set-in sleeves
- Dropped shoulders
- Double layered hood in self fabric
- Flat drawcord in matching body colour
- Embroidered eyelet
- 1X1 ribs at sleeves cuffs and bottom hem
- 2 needles topstitches on all seams
- Inside gros grain back neck tape
- Self fabric halfmoon at back neck