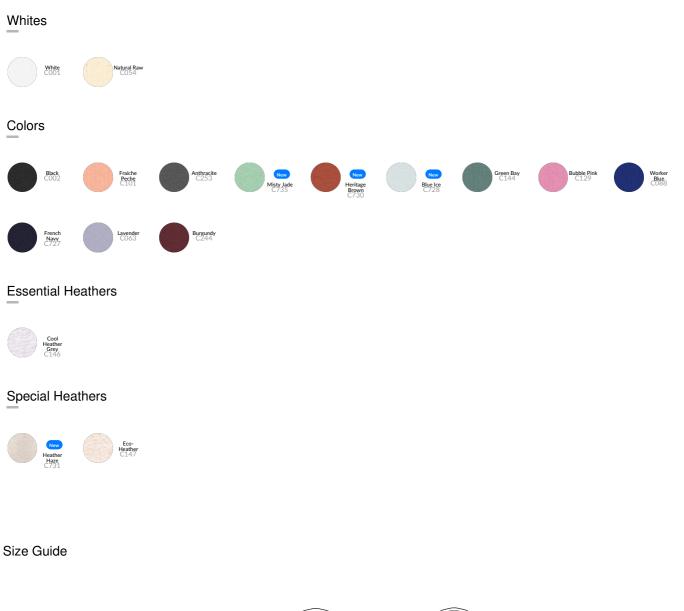

### Composition

Country of origin

Weaving: Bangladesh

Dyeing : Bangladesh Assembly: Bangladesh

Shell - Brushed 100% Cotton - Organic Ring Spun Combed , Heather haze : 80% Organic cotton - 20% Recycled cotton, Combed ring spun - 300 GSM Fabric washed

## Certification information

All colours are GOTS certified except for Heather Haze, which is GRS certified.