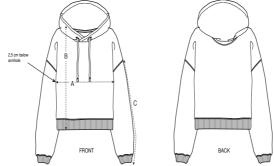

## s7anley/s7ella

New style

|   | Sizes         | XS | S    | М  | L    | XL | XXL |
|---|---------------|----|------|----|------|----|-----|
| А | Half Chest    | 57 | 60   | 63 | 66   | 69 | 73  |
| В | Body Length   | 54 | 57   | 59 | 61   | 63 | 65  |
| С | Sleeve Length | 46 | 47.5 | 49 | 50.5 | 52 | 52  |