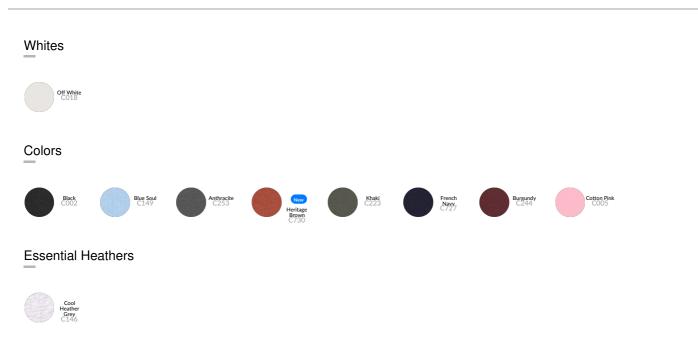

#### Composition

Shell - Brushed 100% Cotton - Organic Ring Spun Combed - 300 GSM Fabric washed