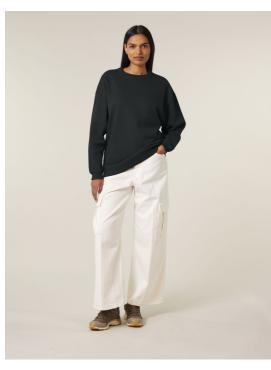

## The oversized women's crew neck sweatshirt

## Oversized S L

300 GSM

#### Details

- Set-in sleeves
- Dropped shoulders
- 1X1 ribs at collar, sleeves hems and bottom hem
- 2 needles topstithces on all seams
- Inside gros grain back neck tape
- Self fabric halfmoon at back neck