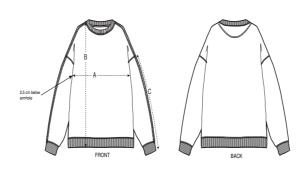

# s7anley/s7ella

New style

Size Guide

|   | Sizes         | S    | Μ    | L    |
|---|---------------|------|------|------|
| А | Half Chest    | 57.5 | 63.5 | 69.5 |
| В | Body Length   | 70   | 73   | 76   |
| С | Sleeve Length | 54   | 57   | 60   |