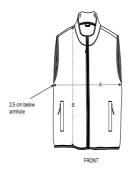

# Size Guide

|   | Sizes       | XS | S  | М  | L  | XL | XXL |
|---|-------------|----|----|----|----|----|-----|
| Α | Half Chest  | 45 | 48 | 51 | 54 | 58 | 62  |
| В | Body Length | 59 | 62 | 64 | 66 | 68 | 70  |