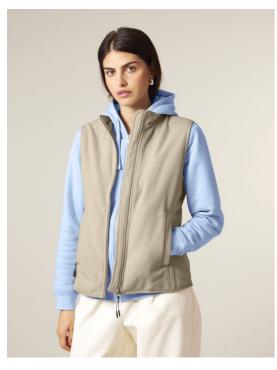

# The women's sleeveless fleece jacket

Fitted XS XXL

#### Details

- Sleeveless
- Elastic binding at neck edge, armhole and hem
- Inside back neck grosgrain loop
- Nylon coil zipper with metal puller and cord ending
- Brushed fabric with Anti piling finish on inside and outside
- Front side welt pockets with zip opening
- Inside back neck tape in recycled polyester

### Composition

Shell - Polar Fleece 100% Polyester - Recycled - 300 GSM Brushed