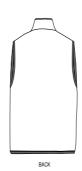

# Size Guide

|   | Sizes       | XS | S  | М  | L  | XL | XXL |
|---|-------------|----|----|----|----|----|-----|
| Α | Half Chest  | 45 | 48 | 51 | 54 | 58 | 62  |
| В | Body Length | 59 | 62 | 64 | 66 | 68 | 70  |