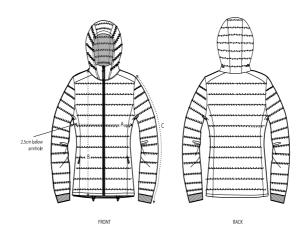

# The women's padded jacket

Fitted XS > XXL 75 GSM

#### **Details**

- Set-in sleeve
- High collar with detachable hood with matte metal hidden snaps
- Hood opening and bottom hem with adjustable plastic stopper and elastic cord
- Reverse nylon zip at center front
- · Zipped welt pockets with extra grosgrain puller
- Fully quilted
- Side panels for better shape
- Soft 1x1 rib at sleeve hem
- · Inside seams with binding finish

# Size Guide

|   | Sizes         | XS   | S    | М    | L    | XL   | XXL  |
|---|---------------|------|------|------|------|------|------|
| Α | Half Chest    | 47   | 50   | 53   | 56   | 59   | 62   |
| В | Body Length   | 59.5 | 61.5 | 63.5 | 65.5 | 67.5 | 69.5 |
| С | Sleeve Length | 63   | 64   | 65   | 66   | 67   | 67   |