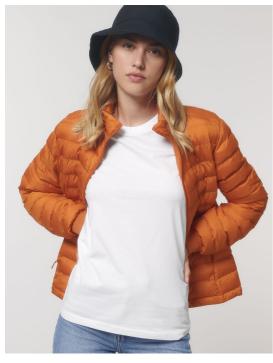

# The women's padded jacket

Fitted XS > XXL 75 GSM

#### **Details**

- Set-in sleeve
- High collar with detachable hood with matte metal hidden snaps
- Hood opening and bottom hem with adjustable plastic stopper and elastic cord
- Reverse nylon zip at center front
- · Zipped welt pockets with extra grosgrain puller
- Fully quilted
- Side panels for better shape
- Soft 1x1 rib at sleeve hem
- · Inside seams with binding finish

#### Composition

Shell - Plain Weave 100% Polyester - Recycled - 75 GSM Fluorine-free DWR Padding 100% Polyester - Recycled -

Lining - Plain Weave 100% Polyester - Recycled Fluorine-free DWR