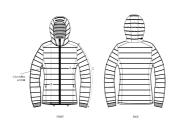

#### Fitted

- Set-in sleeve
- High collar with detachable hood with matte metal hidden snaps
- Hood opening and bottom hem with adjustable plastic stopper and elastic cord
- Reverse nylon zip at center front
- Zipped welt pockets with extra grosgrain puller
- Fully quilted
- Side panels for better shape
- Soft 1x1 rib at sleeve hem
- Inside seams with binding finish