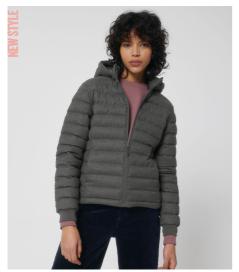

ESSENTIAL HEATHERS

WOMEN PADDED JACKET

# The wool-like women's padded jacket

#### Fitted

- Set-in sleeve
- High collar with detachable hood with matte metal hidden snaps
- Hood opening and bottom hem with adjustable plastic stopper and elastic cord
- Reverse nylon zip at center front
- Zipped welt pockets with extra grosgrain puller
- Fully quilted
- Side panels for better shape
- Soft 1x1 rib at sleeve hem
- Inside seams with binding finish