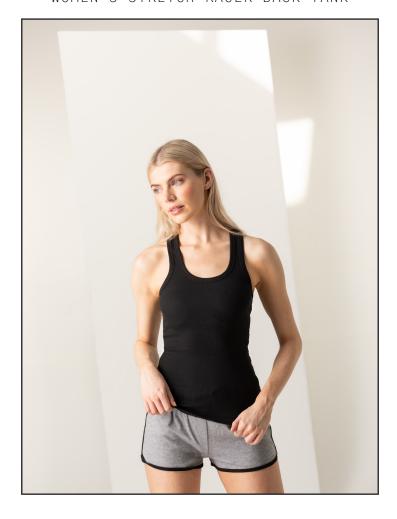

## SK150 WOMEN'S STRETCH RACER-BACK TANK

Fabric: 96% Cotton, 4% Elastane

Weight: 165gsm Sizes: S-L Carton: 72

Country of Origin: BANGLADESH Commodity Code: 61091000

- Long-line
- Racer-back
- Binding around neck and armholes
- Elastane for shape retention
- Twin needle stitching