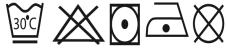

| Size label only                           |                        |       |  |
|                 | Cuffed sleeves                            |                        |       |  |
|                 | 1x1 ribbed flat                           | collar and cuffs       |       |  |
|                 |                                           | Modern and stylish fit |       |  |
|                 | Taped back neck                           |                        |       |  |
|                 | Twin needle stitching details             |                        |       |  |
|                 | Excellent surface for print or embroidery |                        |       |  |
|                 | ~~                                        |                        |       |  |



Wash Care Instructions:

Wash dark colours separately