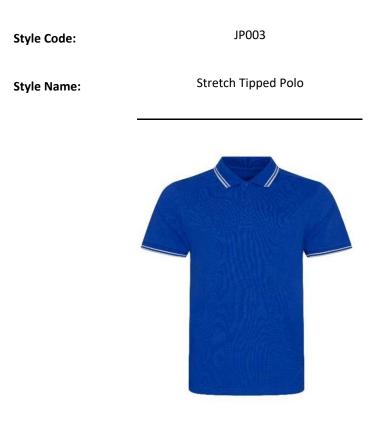

## **Retail Copy:**

Tipped to impress, this polo is a live in favourite that never goes out of style. The core styled garment features colourful contrasting tipping on the collar and cuffs and twin needle stitching detail on sleeve and bottom hem. Complete with a self-fabric collar and a 2 button placket (plus one spare), this super comfortable polo can be paired with jeans for a cool and trendy look.

| Navy/ White     | 100 / 73 / 28 / 86 - White                |                        | S-XXL |  |
|-----------------|-------------------------------------------|------------------------|-------|--|
| Red/ White      | 3/100/70/1                                | -                      |       |  |
|                 |                                           |                        |       |  |
| Sizes to fit:   | S                                         | 36"                    |       |  |
|                 | М                                         | 40"                    |       |  |
|                 | L                                         | 44"                    |       |  |
|                 | XL                                        | 48"                    |       |  |
|                 | XXL                                       | 52"                    |       |  |
|                 |                                           |                        |       |  |
| Fabric Name:    | Stretch Pique                             |                        |       |  |
|                 |                                           |                        |       |  |
| Fabric Content: | 97% Cotton, 3%                            |                        |       |  |
|                 |                                           |                        |       |  |
| Fabric Weight:  | 200gsm                                    |                        |       |  |
|                 | 26                                        |                        |       |  |
| Carton Qty:     | 36                                        |                        |       |  |
| Pack Qty:       | 6                                         |                        |       |  |
| Fack Qiy.       | 0                                         |                        |       |  |
| Key Features:   | Standard fit                              |                        |       |  |
|                 | Contrasting tipping on collar and cuffs   |                        |       |  |
|                 | 2 button placket with 1 spare button      |                        |       |  |
|                 | Size label only                           |                        |       |  |
|                 | Cuffed sleeves                            |                        |       |  |
|                 | 1x1 ribbed flat                           | collar and cuffs       |       |  |
|                 |                                           | Modern and stylish fit |       |  |
|                 | Taped back neck                           |                        |       |  |
|                 | Twin needle stitching details             |                        |       |  |
|                 | Excellent surface for print or embroidery |                        |       |  |
|                 | ~~                                        |                        |       |  |