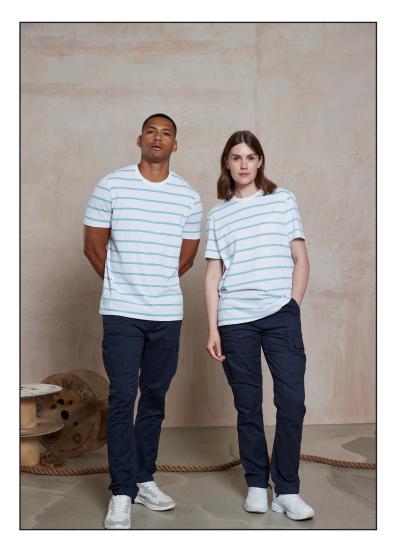

## EST. 1991

FR136 Striped T

Fabric:100% Cotton<br/>Heavyweight Single JerseyWeight:180gsm

Sizes: XS-2XL Carton: XS,2XL =12; S-XL =36

Country of Origin: Bangladesh Commodity Code: 61091000

- Heavyweight striped T
- Relaxed fit
- Plain stretch rib neck
- Single jersey back neck tape
- Twin-needle stitching on sleeves and hem
- Tag Free for easy re-branding