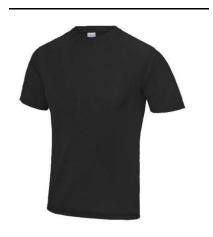

Style Code: JC011

**Style Name:** SuperCool Performance T

## **Retail Copy:**

Pack Qty:

Elevate your performance with our SuperCool T. This polyester pique T wicks moisture keeping you comfortable to push through when the burn kicks in.

| Colours:<br>French Navy<br>Jet Black | CMYK References<br>100 / 73 / 28 / 86<br>73/67/61/67 |                                                        | Sizes<br>S-XXL<br>S-XXL |
|--------------------------------------|------------------------------------------------------|--------------------------------------------------------|-------------------------|
| Sizes to fit                         | S<br>M<br>L<br>XL<br>XXL                             | 37"-39"<br>39"-41"<br>41" - 43"<br>43"-45"<br>45"- 48" |                         |
| Fabric Name:                         | SuperCool                                            |                                                        |                         |
| Fabric Content                       | 100% Polyester                                       |                                                        |                         |
| Fabric Weight:                       | 170gsm                                               |                                                        |                         |
| Carton Qty:                          | 50                                                   |                                                        |                         |