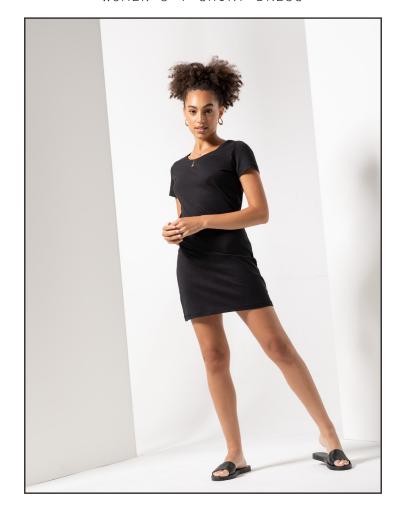

## SK257 WOMEN'S T-SHIRT DRESS

Fabric: 100% Cotton Single Jersey

Weight: 180gsm Sizes: S-XL Carton: 72

Country of Origin: BANGLADESH Commodity Code: 61091000

- Extra-long line T-shirt can be worn as longline T or dress
- Scoop neck
- Shaped to fit
- Cover stitched sleeves and hem