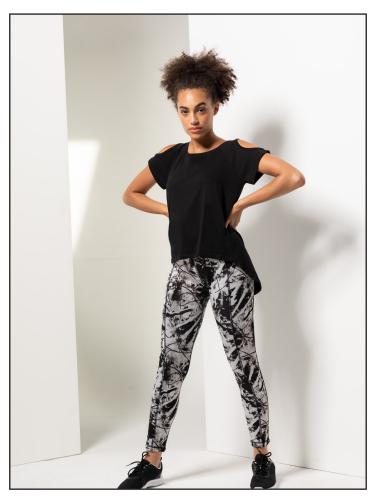

SK233 WOMEN'S DROP TAIL T with CUT-OUT SHOULDERS

Fabric: 60% Cotton, 40% Polyester

Weight: 140gsm Sizes: XS-2XL Carton: 36

Country of Origin: BANGLADESH Commodity Code: 61091000

- Short raglan sleeves, with cut-out shoulders
- Drop tail curved hem
- Twin-needle stitching
- Removable SF label, for easy re-branding