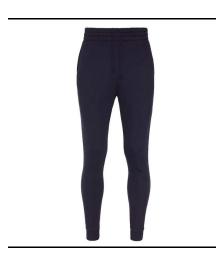

Style Code: JH074

**Style Name:** Tapered Track Pant

## **Retail Copy:**

Pack Qty:

These men's track pants are the ideal match for a variety of hoodies and sweats. They feature a tapered leg and ribbed ankle cuffs for a cool modern finish.

| Colours:        | CMYK References                                  |     | Sizes |
|-----------------|--------------------------------------------------|-----|-------|
| Heather Grey    | 13 / 9 / 10 / 27                                 |     | S-XXL |
| Jet Black       | 69/65/64/67                                      |     | S-XXL |
|                 |                                                  |     |       |
| Size to fit:    | S                                                | 30" |       |
|                 | M                                                | 32" |       |
|                 | L                                                | 34" |       |
|                 | XL                                               | 36" |       |
|                 | XXL                                              | 38" |       |
| Fabric Name:    | College                                          |     |       |
| Fabric Content: | 80% Ringspun Cotton/20% Polyester                |     |       |
|                 | 75% Ringspun Cotton/25% Polyester (Heather Grey) |     |       |
| Fabric Weight:  | 280gsm                                           |     |       |
| Carton Qty:     | 24                                               |     |       |

6

**Key Features:** Slim fit

> Ribbed cuffs Front pockets

Elasticated waistband with outer drawcords

Brushed inner fleece

Tear away label

100% cotton faced fabric

**Wash Care Instructions:** 