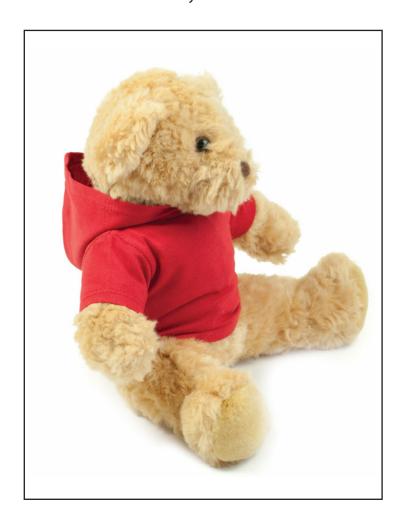

## MM088 Teddy Hoodie

100% Cotton Fabric:

Single Jersey

Weight: 160gsm Sizes: M-L Carton: 144

Country of Origin: Bangladesh Commodity Code: 950330041

Plain cotton jersey hooded t-shirt Complies with EN71 regulations