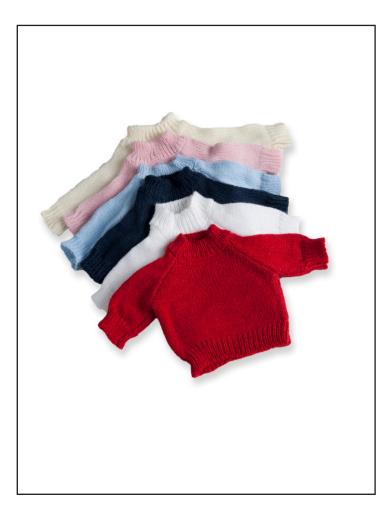

MM083 Mumbles Teddy Jumper

| - |  |
|---|--|
|   |  |
|   |  |
|   |  |
|   |  |
|   |  |
|   |  |

100% Acrylic Acrylic Knit

S-L 72

Weight: Sizes: Carton:

Country of Origin: China Commodity Code: 95030029

- Crew neck acrylic jumper
- Rib detail at hem, cuff and neck
- Complies with EN71 regulations
- Not suitable for children under 36 months

## MM083 Mumbles Teddy Jumper

| Teddy Measurments | S   | М  | L  |
|-------------------|-----|----|----|
| Chest - cm        | 9.5 | 13 | 16 |
| Lenght - cm       | 10  | 13 | 17 |

| Baby Blue | Baby Pink | Cream | Navy  | White |
|-----------|-----------|-------|-------|-------|
| 277c      | 706c      | 7401c | 2767c |       |
|           |           |       |       |       |
|           |           |       |       |       |
|           |           |       |       |       |
|           |           |       |       |       |
|           |           |       |       |       |
|           |           |       |       |       |