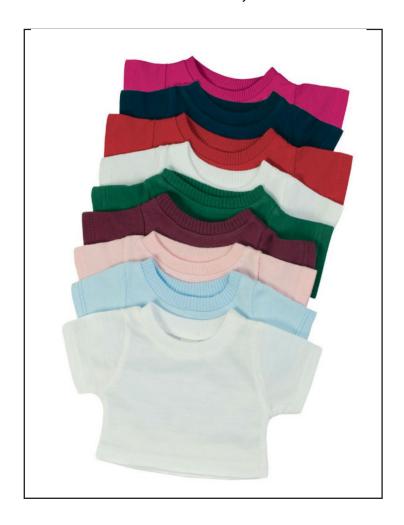

## MM071 Mumbles Teddy T

Fabric: 100% Cotton

Single Jersey

Weight:

Sizes: S-L Carton: 144

Country of Origin: Bangladesh Commodity Code: 95030029

- Plain cotton jersey t-shirt
- Twin needle stitching on seams
- Complies with EN71 regulations
- Not suitable for children under 36 months