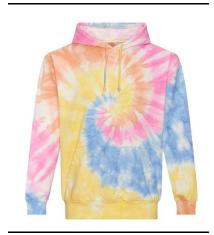

Style Code: JH022

**Style Name:** Tie-Dye Hoodie

## **Retail Copy:**

Taking inspiration from social media, our range of Tie-Dye offers something for everyone. From our classic Tie-Dye Swirl to our subtle Blue Cloud our Tie-Dye Hoodies are a fresh fashion wardrobe stable.

| Colours:          | CMYK References | Sizes  |
|-------------------|-----------------|--------|
| Blue Cloud        | N/A             | XS-XXL |
| Grey Pink Marble  | N/A             | XS-XXL |
| Tie-Dye Swirl     | N/A             | XS-XXL |
| Pastel Sunset Dip | N/A             | XS-XXL |

Brushed inner fleece Ribbed cuffs and hem

Tie -Dye Design

Every piece is unique

Size Pip

Twin needle stitching detail

**Wash Care Instructions:** 