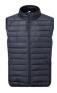

# TS040 Traverse Padded Gilet

## **Retail Description:**

Add an extra layer of protection to your look. Insulated with artificial down, this smart padded gilet features slimline quilting and an elasticated hem to lock in warmth and protect you from the elements. A high-neck sleeveless design that's perfect over chunky knits or sweatshirts.

# Colours:

NAVY

**BLACK** 

**BLACK/LIGHT GREY** 

NAVY/LIGHT GREY