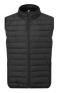

# TS040 Traverse Padded Gilet

## **Retail Description:**

Add an extra layer of protection to your look. Insulated with artificial down, this smart padded gilet features slimline quilting and an elasticated hem to lock in warmth and protect you from the elements. A high-neck sleeveless design that's perfect over chunky knits or sweatshirts.

# Colours:

NAVY

**BLACK** 

**BLACK/LIGHT GREY** 

NAVY/LIGHT GREY