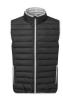

# TS040 Traverse Padded Gilet

## **Retail Description:**

Add an extra layer of protection to your look. Insulated with artificial down, this smart padded gilet features slimline quilting and an elasticated hem to lock in warmth and protect you from the elements. A high-neck sleeveless design that's perfect over chunky knits or sweatshirts.

# Colours:

NAVY

**BLACK** 

**BLACK/LIGHT GREY** 

NAVY/LIGHT GREY