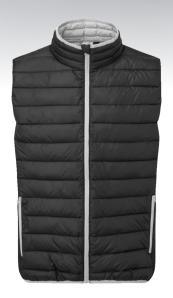

# TS040 Traverse Padded Gilet

## **Retail Description:**

Add an extra layer of protection to your look. Insulated with artificial down, this smart padded gilet features slimline quilting and an elasticated hem to lock in warmth and protect you from the elements. A high-neck sleeveless design that's perfect over chunky knits or sweatshirts.

### Fabric:

Fabric: Outer and lining: 100% Polyester. Padding fill: 100% Polyester

Weight: Outer and lining: 67gsm. Padding fill: 174gsm

# Colours:

NAVY

**BLACK** 

**BLACK/LIGHT GREY** 

NAVY/LIGHT GREY