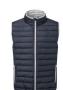

# TS040 Traverse Padded Gilet

## **Retail Description:**

Add an extra layer of protection to your look. Insulated with artificial down, this smart padded gilet features slimline quilting and an elasticated hem to lock in warmth and protect you from the elements. A high-neck sleeveless design that's perfect over chunky knits or sweatshirts.

# Colours:

NAVY

**BLACK** 

**BLACK/LIGHT GREY** 

NAVY/LIGHT GREY