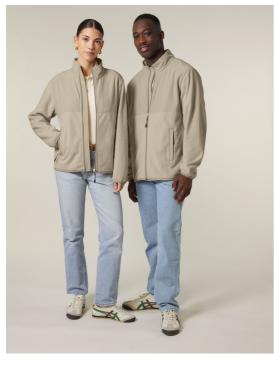

## The unisex fleece jacket

Medium Fit XXS 3XL 300 GSM

#### Details

- Set in sleeves
- Elastic binding at cuffs and hem
- Inside back neck binding loop and back neck tape
- Nylon coil zipper with metal puller and cord ending
- Brushed Polar fleece fabric with Anti piling finish on inside and outside
- Front side welt pockets with hidden zip closure
- Contrast softshell fabric at Yoke and outer collar,
- Inside invisible zipper at wearer left chest for easy decoration.

#### Composition

Shell - Polar Fleece 100% Polyester - Recycled - 300 GSM Brushed