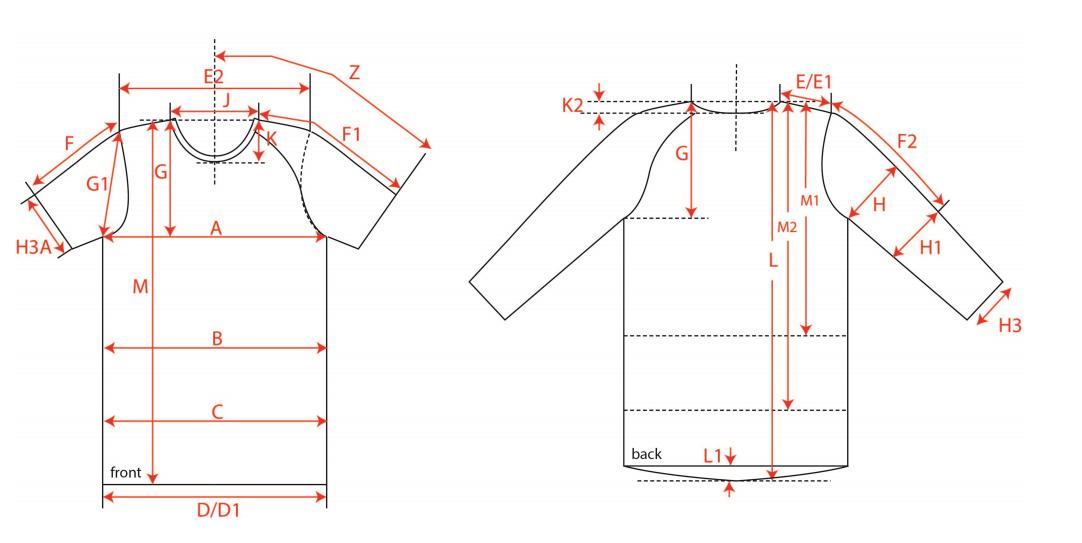

## Measurement Sketch

| SBUILD YOUR BRAND |
|-------------------|
|                   |

| ORDER      | SEASON         | CLIENT | BRAND            |
|------------|----------------|--------|------------------|
|            | SS22           | n/a    | Build your Brand |
| STYLE CODE | STYLE NAME     | GENDER | SUPPLIER         |
| BY178      | Turtle Neck LS | Male   | 70003            |

## Style Measurement View for Client

| ORDER      | SEASON         | CLIENT | BRAND            |
|------------|----------------|--------|------------------|
|            | SS22           | n/a    | Build your Brand |
| STYLE CODE | STYLE NAME     | GENDER | SUPPLIER         |
| BY178      | Turtle Neck LS | Male   | 70003            |

| Basic Measurement Chart |                                      |      | S-5XL Men |      |      |      |      |      |      | Base Size |         |
|-------------------------|--------------------------------------|------|-----------|------|------|------|------|------|------|-----------|---------|
| -                       | Measurements (values)                | S    | М         | L    | XL   | XXL  | 3XL  | 4XL  | 5XL  | Tol. +/-  | Comment |
| М                       | front length from HSP                | 74,0 | 76,0      | 78,0 | 80,0 | 82,0 | 83,0 | 84,0 | 85,0 |           |         |
| A                       | 1/2 chest width                      | 51,0 | 54,0      | 57,0 | 60,0 | 63,0 | 67,5 | 72,0 | 76,5 |           |         |
| D                       | 1/2 hem width                        | 51,0 | 54,0      | 57,0 | 60,0 | 63,0 | 67,5 | 72,0 | 76,5 |           |         |
| F                       | sleeve length from shoulder (set in) | 65,6 | 66,0      | 66,4 | 66,8 | 67,2 | 67,6 | 68,0 | 68,4 |           |         |