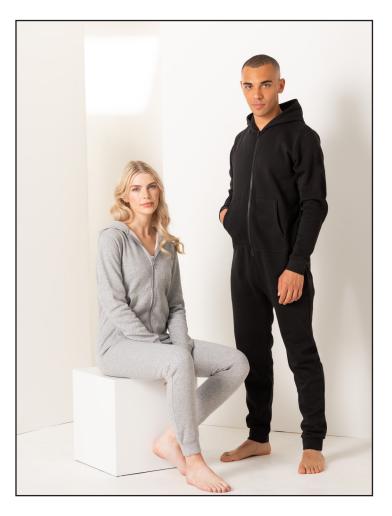

- Zipper front opening
- Kangaroo patch pocket with flatlock stitching
- 2-Piece hood, with single jersey lining
- Single jersey back neck tape
- Elasticated 1x1 rib cuffs
- Flatlock stitching around armholes

| BLACK | HEATHER GREY | NAVY |
|-------|--------------|------|
|       |              |      |
|       |              |      |
| Black | 34% Grey     | 533c |