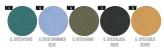

**COLORS** 



UNISEX HOODIE SWEATSHIRTS

### STSU040 - ARCHER VINTAGE

## The unisex medium fit garment dyed hoodie sweatshirt

#### Medium Fit

- Set-in sleeve
- Double layered hood in self fabric
- Round drawcords in matching body colour with closed metal tipping
- Metal eyelets
- Inside herringbone back neck tape
- Self fabric half moon at back neck
- 1x1 rib at sleeve hem and bottom hem
- Armhole, sleeve hem and bottom hem with twin needle topstitch
- Kangaroo pocket at front
- Slight shading on seams to give washed look.
- $\bullet \ \, {\sf Garment\,dyed\,product,\,each\,garment\,may\,vary\,in\,appearance,\,colour\,may\,bleed,\,follow\,our\,care\,label}$
- Read carefully print recommendations

### Combo options



Shell : French Terry , 100% Cotton - Organic Ring Spun Combed , Garment washed , G