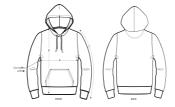

## The unisex medium fit garment dyed hoodie sweatshirt

#### Medium Fit

- Set-in sleeve
- Double layered hood in self fabric
- Round drawcords in matching body colour with closed metal tipping
- Metal eyelets
- Inside herringbone back neck tape
- Self fabric half moon at back neck
- 1x1 rib at sleeve hem and bottom hem
- Armhole, sleeve hem and bottom hem with twin needle topstitch
- Kangaroo pocket at front
- Slight shading on seams to give washed look.
- $\bullet \ \, {\sf Garment\,dyed\,product,\,each\,garment\,may\,vary\,in\,appearance,\,colour\,may\,bleed,\,follow\,our\,care\,label}$
- Read carefully print recommendations