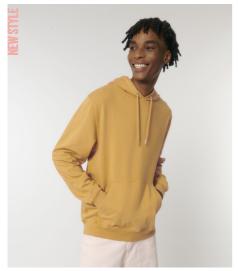

### STSU040 - ARCHER VINTAGE

## The unisex medium fit garment dyed hoodie sweatshirt

#### Medium Fit

- Set-in sleeve
- Double layered hood in self fabric
- Round drawcords in matching body colour with closed metal tipping
- Metal eyelets
- Inside herringbone back neck tape
- Self fabric half moon at back neck
- 1x1 rib at sleeve hem and bottom hem
- Armhole, sleeve hem and bottom hem with twin needle topstitch
- Kangaroo pocket at front
- Slight shading on seams to give washed look.
- $\bullet \ \, {\sf Garment\,dyed\,product,\,each\,garment\,may\,vary\,in\,appearance,\,colour\,may\,bleed,\,follow\,our\,care\,label}$
- Read carefully print recommendations