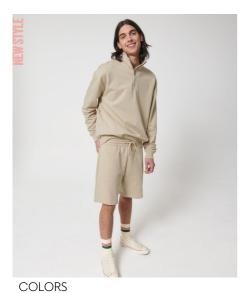

## UNISEX SHORTS STBU944-BOARDER DRY

## The unisex dry hand feel jogger shorts

Relaxed Fit

- Self fabric elasticated waistband
- Round drawcords in matching body colour with metal tipping
- Embroidered eyelets
- Pocket lining in single jersey
- Patch pocket at back
- Waistband, pocket opening and rise seams with single needle topstitch
- Bottom hem and inseam with wide double needle topstitch