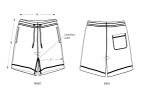

|   | SIZES      | XXS  | XS | S  | М  | L  | XL   | XXL | 3XL |
|---|------------|------|----|----|----|----|------|-----|-----|
| А | Waist      | 35.5 | 36 | 39 | 42 | 45 | 48   | 51  | 52  |
| В | Leg Length | 43   | 45 | 47 | 49 | 51 | 53   | 55  | 55  |
| С | Tight      | 31.5 | 32 | 33 | 34 | 35 | 36.5 | 38  | 39  |