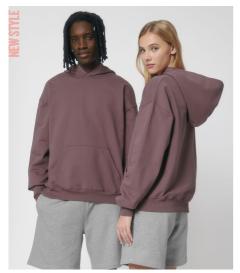

# The unisex boxy dry hand feel hoodie sweatshirt

#### Oversized

- Set-in sleeve
- Double layered hood in self fabric
- Inside single jersey back neck tape
- Self fabric half moon at back neck
- Single needle topstitch at neckline and along hood opening
- ullet 2x1 rib at sleeve hem and bottom hem
- $\bullet\,$  Armhole, sleeve hem and bottom hem with twin needle topstitch
- Kangaroo pocket at front