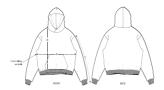

#### Oversized

- Set-in sleeve
- Double layered hood in self fabric
- Inside single jersey back neck tape
- Self fabric half moon at back neck
- Single needle topstitch at neckline and along hood opening
- ullet 2x1 rib at sleeve hem and bottom hem
- $\bullet\,$  Armhole, sleeve hem and bottom hem with twin needle topstitch
- Kangaroo pocket at front

### Wash Instructions

Wash similar colours together, no ironing on print, wash and iron inside out.

|   | SIZES         | XXS  | XS   | S    | М  | L    | XL | XXL  | 3XL  | 5XL  |
|---|---------------|------|------|------|----|------|----|------|------|------|
| Α | Half Chest    | 56.5 | 59   | 61.5 | 64 | 67   | 70 | 73   | 76   | 86   |
| В | Body Length   | 61   | 63   | 68   | 72 | 74   | 76 | 78   | 80   | 83   |
| С | Sleeve Length | 56.5 | 57.5 | 61.5 | 63 | 64.5 | 66 | 67.5 | 67.5 | 67.5 |