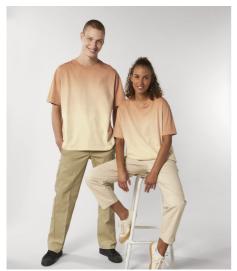

# The unisex dip dyed relaxed t-shirt

#### Relaxed Fit

- Set-in sleeve
- 1x1 rib at neck collar
- Inside back neck tape in self fabric
- Sleeve hem and bottom hem with wide double needle topstitch
- Dip dyed product, each garment may vary in appearance, colour may bleed, follow our care label
- Read carefully print recommendations