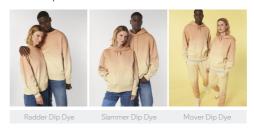

**COLORS** 



ESSENTIAL HEATHERS



UNISEX T-SHIRTS

## STTU785-FUSER DIP DYE



# The unisex dip dyed relaxed t-shirt

#### Relaxed Fit

- Set-in sleeve
- 1x1 rib at neck collar
- Inside back neck tape in self fabric
- Sleeve hem and bottom hem with wide double needle topstitch
- Dip dyed product, each garment may vary in appearance, colour may bleed, follow our care label
- Read carefully print recommendations

#### Combo options



Shell: Single Jersey, 100% Cotton - Organic Ring Spun Combed, Garment washed, Garment dyed, 180 GSM

## Printing Specifications

For suitable print techniques, please download our printing guide

## Certifications & memberships









#### Wash Instructions

Wash and dry separately, colour bleeds, do not iron on print, wash and iron inside out. This garment is a dip dyed item. Each garment may vary in appearance. Colour effect may fade over time. Colour may transfer by rubbing onto light coloured materials. Use mild detergent which contains no bleach.





|   | SIZES         | XXS  | XS   | S    | М    | L    | XL   | XXL  | 3XL  |
|---|---------------|------|------|------|------|------|------|------|------|
| Α | Half Chest    | 49   | 51.5 | 54.5 | 57.5 | 60.5 | 63.5 | 66.5 | 69.5 |