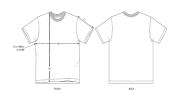

|   | SIZES         | XXS  | XS   | S    | М    | L    | XL   | XXL  | 3XL  |
|---|---------------|------|------|------|------|------|------|------|------|
| Α | Half Chest    | 49   | 51.5 | 54.5 | 57.5 | 60.5 | 63.5 | 66.5 | 69.5 |
| В | Body Length   | 62   | 64   | 67.5 | 71   | 73   | 75   | 77   | 79   |
| С | Sleeve Length | 20.5 | 21   | 22   | 23   | 24   | 24   | 25   | 26   |