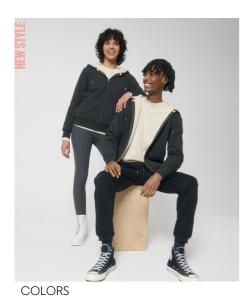

## The unisex sherpa lined zip-thru hoodie sweatshirt

Medium Fit

- Set-in sleeve
- Lined hood in recycled sherpa
- Round drawcords in matching body colour with metal tipping
- Metal eyelets
- Inside herringbone back neck tape in greige colour
- Self fabric half moon at back neck
- Covered metal zip at center front
- 1x1 rib at sleeve hem and bottom hem
- Armhole, sleeve hem and bottom hem with twin needle topstitch
- Kangaroo pocket at front
- Fully lined with recycled sherpa
- Inside chest pocket
- Inside invisible zip at bottom hem for easy decoration

Shell : French Terry, 85% Cotton - Organic Ring Spun Combed, 15% Polyester - Recycled , Fabric washed , Light sueded , 300 GSM Lining : Sherpa , 100% Polyester - Recycled , 350 GSM