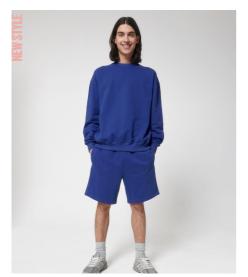

# STSU798-LEDGER DRY

# The unisex boxy dry hand feel crew neck sweatshirt

#### Oversized

- Set-in sleeve
- 2x1 rib at neck collar, sleeve hem and bottom hem
- Herringbone back neck tape
- Self fabric half moon at back neck
- Armhole, sleeve hem and bottom hem with twin needle topstitch