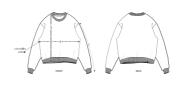

#### Oversized

- Set-in sleeve
- 2x1 rib at neck collar, sleeve hem and bottom hem
- Herringbone back neck tape
- Self fabric half moon at back neck
- Armhole, sleeve hem and bottom hem with twin needle topstitch

## Wash Instructions

Wash similar colours together, no ironing on print, wash and iron inside out.

|   | SIZES         | XXS  | XS   | S    | М  | L    | XL | XXL  | 3XL  |
|---|---------------|------|------|------|----|------|----|------|------|
| Α | Half Chest    | 56.5 | 59   | 61.5 | 64 | 67   | 70 | 73   | 76   |
| В | Body Length   | 61   | 63   | 68   | 72 | 74   | 76 | 78   | 80   |
| С | Sleeve Length | 56.5 | 57.5 | 61.5 | 63 | 64.5 | 66 | 67.5 | 67.5 |