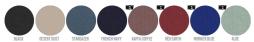

WHITES



## **COLORS**



# ESSENTIAL HEATHERS



UNISEX CREW NECK SWEATSHIRTS

# STSU798-LEDGER DRY



# The unisex boxy dry hand feel crew neck sweatshirt

#### Oversized

- Set-in sleeve
- 2x1 rib at neck collar, sleeve hem and bottom hem
- Herringbone back neck tape
- Self fabric half moon at back neck
- Armhole, sleeve hem and bottom hem with twin needle topstitch

### Combo options



Shell : French Terry , 100% Cotton - Organic Carded , Dry Handfeel , 400 GSM

## **Printing Specifications**

For suitable print techniques, please download our printing guide

#### Certifications & memberships









## Wash Instructions

Wash similar colours together, no ironing on print, wash and iron inside out.



|   | SIZES         | XXS  | XS   | S    | М  | L    | XL | XXL  | 3XL  |
|---|---------------|------|-----