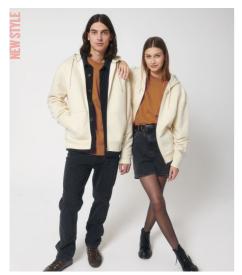

## The unisex heavy relaxed zip-thru sweatshirt

#### Relaxed Fit

- Set-in sleeve
- Double layered hood in self fabric
- Round drawcords in matching body colour with metal tipping
- Metal zipper and eyelets
- Herringbone tape at inside back neck and at inside of zipper
- Self fabric half moon at back neck
- 2x2 rib at sleeve hem and bottom hem
- Armhole, sleeve hem and bottom hem with twin needle topstitch
- Kangaroo pocket at front