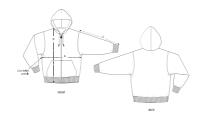

## The unisex heavy relaxed zip-thru sweatshirt

#### Relaxed Fit

- Set-in sleeve
- Double layered hood in self fabric
- Round drawcords in matching body colour with metal tipping
- Metal zipper and eyelets
- Herringbone tape at inside back neck and at inside of zipper
- Self fabric half moon at back neck
- 2x2 rib at sleeve hem and bottom hem
- Armhole, sleeve hem and bottom hem with twin needle topstitch
- Kangaroo pocket at front