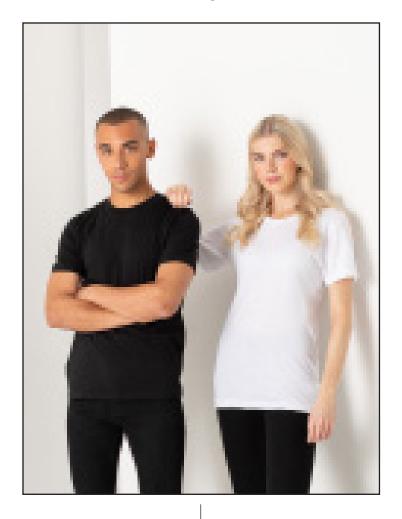

SF140 Unisex Organic T

Fabric: 100% Organic Cotton

Single Jersey

Weight: 150gsm 2XS - 4XL Sizes:

Carton: XXS=36, XS-XL=72, 2XL-4XL=36 Country of Origin: Bangladesh Commodity Code: 61091000

- Unisex relaxed fit T-Shirt
- Set-in sleeves
- Ribbed crew neck
- Twin-needle stitching at hem and sleeves
- Brand Free, for easy re-branding
- Re-sealable, recyclable bags; made from 100% recycled plastic