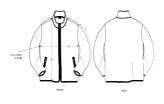

#### Medium Fit

- Set-in sleeve
- Grosgrain tape on back neck, center front zip and hanger loop.
- Metal zip puller
- Elastic binding at sleeve cuff, bottom hem and collar edge
- Plastic zip at CF and on pockets with extra grosgrain puller
- Mesh body lining, taffeta sleeve lining
- $\bullet \;$  Inside invisible zip at bottom hem and wearer's left chest for easy decoration

## Wash Instructions

Wash similar colours together, no ironing, wash inside out. Close all zips before washing

|   | SIZES         | XXS  | XS   | S    | М    | L    | XL   | XXL  | 3XL  |
|---|---------------|------|------|------|------|------|------|------|------|
| Α | Half Chest    | 50.5 | 53   | 55.5 | 58   | 61.5 | 65   | 68.5 | 72   |
| В | Body Length   | 62.2 | 64.2 | 68.2 | 72.2 | 74.2 | 76.2 | 78.2 | 80.2 |
| С | Sleeve Length | 58.5 | 59.5 | 63.5 | 65   | 66.5 | 68   | 69.5 | 69.5 |