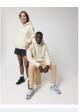

WHITES

**COLORS** 

UNISEX NON PADDED JACKET

# STJU883-OUTSIDER

# The unisex sherpa zip-thru

#### Combo options

utsider AOP

Snugger

Shell: Sherpa, 100% Polyester - Recycled, 350 GSM Lining: Mesh, 100% Polyester - Recycled, 75 GSM