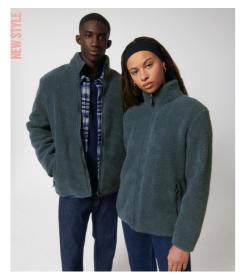

# The unisex sherpa zip-thru

#### Medium Fit

- Set-in sleeve
- Grosgrain tape on back neck, center front zip and hanger loop.
- Metal zip puller
- Elastic binding at sleeve cuff, bottom hem and collar edge
- Plastic zip at CF and on pockets with extra grosgrain puller
- Mesh body lining, taffeta sleeve lining
- $\bullet \;$  Inside invisible zip at bottom hem and wearer's left chest for easy decoration

#### Combo options

utsider AOP

Snugger

Shell: Sherpa, 100% Polyester - Recycled, 350 GSM Lining: Mesh, 100% Polyester - Recycled, 75 GSM