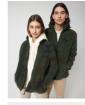

# The unisex sherpa zip-thru

#### Medium Fit

- Set-in sleeve
- Grosgrain tape on back neck, center front zip and hanger loop.
- Metal zip puller
- Elastic binding at sleeve cuff, bottom hem and collar edge
- Plastic zip at CF and on pockets with extra grosgrain puller
- Mesh body lining, taffeta sleeve lining
- $\bullet \;$  Inside invisible zip at bottom hem and wearer's left chest for easy decoration

#### Combo options

utsider AOP

Snugger

Shell: Sherpa, 100% Polyester - Recycled, 350 GSM Lining: Mesh, 100% Polyester - Recycled, 75 GSM