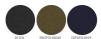

**COLORS** 



UNISEX PADDED JACKET

# STJU841-PADDED PARKER



## The unisex padded parker jacket

#### Medium Fit

- Set-in sleeve
- Metal snaps at center front
- Welt pockets at front
- Round drawcords at bottom hem
- Semi elastic sleeve cuff
- $\bullet\,$  Double layered hood with adjustable plastic stopper and elastic cord on inside
- Diamond quilting on inside lining
- $\bullet \;$  Inside zip opening at bottom hem and wearer's left chest for easy decoration

### Combo options





Padded Parker Tweed

Padded Parker AOP

Shell: Plain Weave, 100% Polyester-Recycled, Fluorine-free DWR, 75 GSM

Padding: 100% Polyester - Recycled, 100 GSM Lining: Taffeta, 100% Polyester - Recycled, 75 GSM

### Printing Specifications

For suitable print techniques, please download our printing guide

### Certificatio