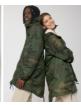

### Combo options

Padded Parker Tweed

Padded Parker AOP

Shell: Plain Weave, 100% Polyester-Recycled, Fluorine-free DWR, 75 GSM

Padding: 100% Polyester - Recycled, 100 GSM Lining: Taffeta, 100% Polyester - Recycled, 75 GSM