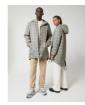

### Combo options

Padded Parker Tweed

Padded Parker AOP

Shell: Plain Weave, 100% Polyester-Recycled, Fluorine-free DWR, 75 GSM

Padding: 100% Polyester - Recycled, 100 GSM Lining: Taffeta, 100% Polyester - Recycled, 75 GSM