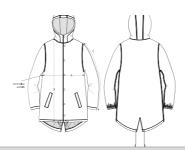

## The unisex padded parker jacket

#### Medium Fit

- Set-in sleeve
- Metal snaps at center front
- Welt pockets at front
- Round drawcords at bottom hem
- Semi elastic sleeve cuff
- $\bullet\,$  Double layered hood with adjustable plastic stopper and elastic cord on inside
- Diamond quilting on inside lining
- $\bullet \;$  Inside zip opening at bottom hem and wearer's left chest for easy decoration