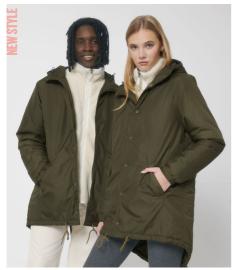

## The unisex padded parker jacket

#### Medium Fit

- Set-in sleeve
- Metal snaps at center front
- Welt pockets at front
- Round drawcords at bottom hem
- Semi elastic sleeve cuff
- $\bullet\,$  Double layered hood with adjustable plastic stopper and elastic cord on inside
- Diamond quilting on inside lining
- $\bullet \;$  Inside zip opening at bottom hem and wearer's left chest for easy decoration