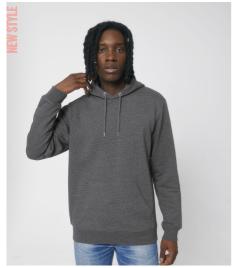

# STSU800-RE-CRUISER

## The unisex recycled hoodie sweatshirt

#### Medium Fit

- Made from in-house organic cutting waste
- Set-in sleeve
- Double layered hood in self fabric
- Round drawcords in matching body colour with metal tipping
- Metal eyelets
- Inside herringbone back neck tape
- Self fabric half moon at back neck
- Single needle topstitch at neckline and along hood opening
- $\bullet \ \ 1x1$  rib at sleeve hem and bottom hem
- Armhole, sleeve hem and bottom hem with twin needle topstitch
- · Kangaroo pocket at front
- The recycled fibers make the fabric surface less smooth