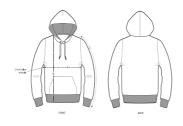

#### Medium Fit

- Made from in-house organic cutting waste
- Set-in sleeve
- Double layered hood in self fabric
- Round drawcords in matching body colour with metal tipping
- Metal eyelets
- Inside herringbone back neck tape
- Self fabric half moon at back neck
- Single needle topstitch at neckline and along hood opening
- $\bullet \ \ 1x1$  rib at sleeve hem and bottom hem
- Armhole, sleeve hem and bottom hem with twin needle topstitch
- · Kangaroo pocket at front
- The recycled fibers make the fabric surface less smooth

## Wash Instructions

Wash similar colours together, no ironing on print, wash and iron inside out.

|   | SIZES         | XXS | XS   | S  | М    | L    | XL   | XXL  | 3XL  |
|---|---------------|-----|------|----|------|------|------|------|------|
| Α | Half Chest    | 47  | 49.5 | 52 | 54.5 | 57.5 | 60.5 | 63.5 | 66.5 |
| В | Body Length   | 61  | 63   | 68 | 72   | 74   | 76   | 78   | 80   |
| С | Sleeve Length | 59  | 60   | 64 | 65.5 | 67   | 68.5 | 70   | 70   |