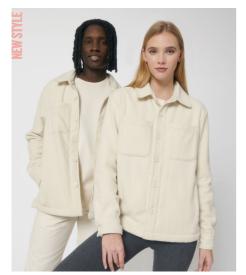

## The Unisex overshirt

#### Medium Fit

- Unlined shirt jacket
- Set-in sleeve
- Self fabric collar with collar stand
- Button down front placket with one button on sleeve cuff
- Chest pockets and side seam pockets on both sides
- Inside hanger loop in grosgrain tape
- Spare buttons attached on inside seam

#### Combo options

Shell: Twill Brushed, 100% Polyester-Recycled, 390 GSM