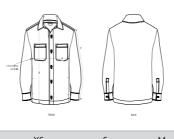

#### Medium Fit

- Unlined shirt jacket
- Set-in sleeve
- Self fabric collar with collar stand
- Button down front placket with one button on sleeve cuff
- Chest pockets and side seam pockets on both sides
- Inside hanger loop in grosgrain tape
- Spare buttons attached on inside seam

#### Wash Instructions

Wash similar colours together, no ironing, wash inside out. Close all buttons before washing

|   | SIZES         | XXS  | XS   | S    | М  | L    | XL | XXL  | 3XL  |
|---|---------------|------|------|------|----|------|----|------|------|
| Α | Half Chest    | 50.5 | 53   | 55.5 | 58 | 61.5 | 65 | 68.5 | 72   |
| В | Body Length   | 65   | 68   | 72   | 75 | 77   | 79 | 81   | 83   |
| С | Sleeve Length | 61.5 | 62.5 | 66.5 | 68 | 69.5 | 71 | 72.5 | 72.5 |