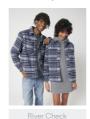

WHITES



**COLORS** 



ESSENTIAL HEATHERS



UNISEX NON PADDED JACKET

# STJU845-RIVER



## The Unisex overshirt

#### Medium Fit

- Unlined shirt jacket
- Set-in sleeve
- Self fabric collar with collar stand
- Button down front placket with one button on sleeve cuff
- Chest pockets and side seam pockets on both sides
- Inside hanger loop in grosgrain tape
- Spare buttons attached on inside seam

#### Combo options



Shell: Twill Brushed, 100% Polyester-Recycled, 390 GSM

### **Printing Specifications**

For suitable print techniques, please download our printing guide

Certifications & memberships







#### Wash Instructions

Wash similar colours together, no ironing, wash inside out. Close all buttons before washing







|   | SIZES         | XXS  | XS   | S    | М  | L    | XL | XXL  | 3XL  |
|---|---------------|------|------|------|----|------|----|------|------|
| Α | Half Chest    | 50.5 | 53   | 55.5 | 58 | 61.5 | 65 | 68.5 | 72   |
| В | Body Length   | 65   | 68   | 72   | 75 | 77   | 79 | 81   | 83   |
| С | Sleeve Length | 61.5 | 62.5 | 66.5 | 68 | 69.5 | 71 | 72.5 | 72.5 |