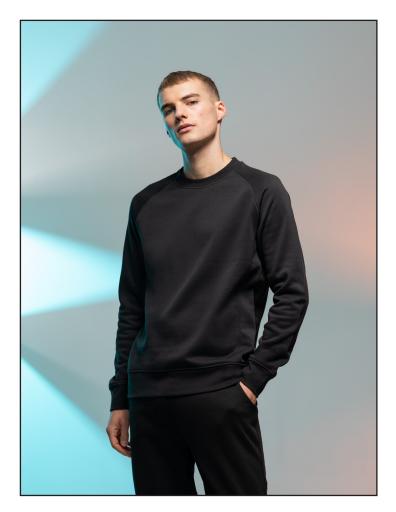

UNISEX SLIM FIT SWEAT

Fabric: 60% Cotton, 40% Polyester Brushed Back Fleece

Weight:250gsm Sizes: XXS-2XL Carton: 24

Country of Origin: Bangladesh Commodity Code: 611020999

- Unisex slim fit
- Self fabric side panels, with stitche eyelet detail
- · Stretch ribbed crew neck, hem and cuffs
- Raglan sleeves
- Single jersey back-neck tape and locker patch
- Tonal coverstitch detail
- Coordinates with Men's SF425 and Ladies' SK425 Slim Fit Joggers