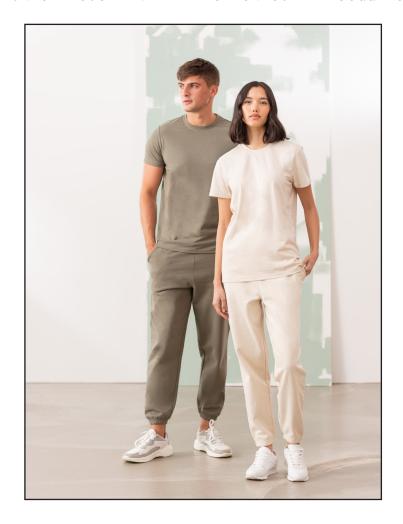

## SF430 UNISEX SUSTAINABLE FASHION CUFFED JOGGERS

Fabric: 88% Polyester,

12% Elastane
Single Jersey
(+ Jacquard Band)

Weight: 280gsm Sizes: XS-XL Carton: 36

Country of Origin: BANGLADESH Commodity Code: 61046200

- Tear-out label
- Soft elastic jacquard waist band, suitable for sublimation printing
- Non-transparent stretch polyester fabric
- Matches Kids' SM426
- Coordinates with SK236 Fashion Crop Top & SK427 Fashion Cycling Shorts