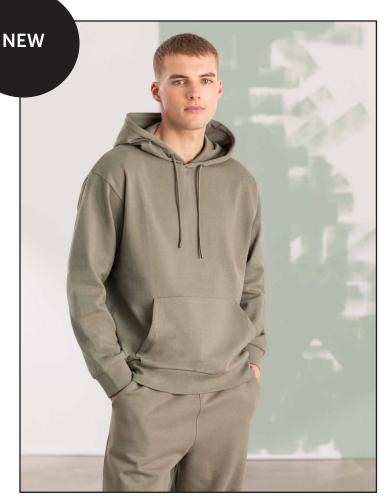

SF531 Unisex Sustainable Fashion Hoody

Fabric: 60% Regenerated Cotton,

> 40% Recycled Polyester Brushed Back Fleece

Weight: 260asm Sizes: 2XS - 3XL

XXS, 2XL, 3XL =12; XS-XL =24 Carton:

Country of Origin: Bangladesh Commodity Code: 61102099

- Unisex relaxed fit
- Set-in sleeves, dropped shoulders
- Ribbed hem cuffs
- Single jersey back neck tape
- Top stitching detail
- Kangaroo pocket
- Drop tail hem curved high front, low back
- 2-pc hood with draw cords
- Coordinates with SF Sustainable Fashion Range
- Brand Free, for easy re-branding
- Re-sealable, recyclable bags; made from 100% recycled plastic