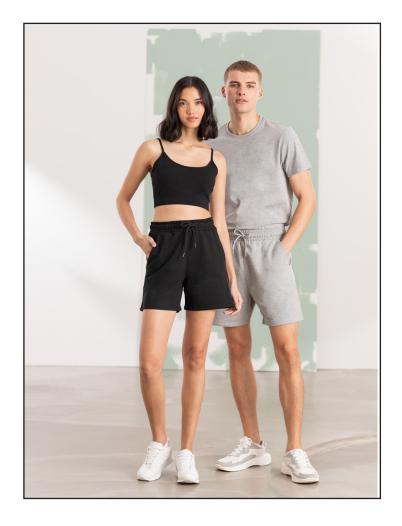

## SF432 UNISEX SUSTAINABLE FASHION SWEAT SHORTS

Fabric: 60% Regenerated Cotton, 40% Recycled Polyester Brushed Back Fleece

Weight: 260gsm Sizes: 2XS-2XL

Carton: XS, 2XL = 12; S - XL = 24

Country of Origin: BANGLADESH Commodity Code: 61046200