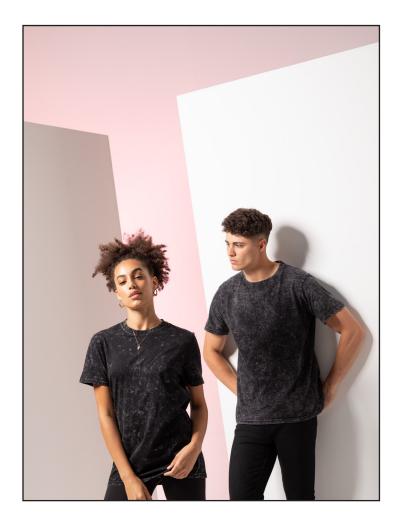

## SF203 UNISEX WASHED BAND T

Fabric: 100% Cotton

Single Jersey

Weight: 160gsm Sizes: 2XS-2XL Carton: 36

Country of Origin: Bangladesh Commodity Code: 61091000

- Stretch rib crew neck
- Shoulder to shoulder taping
- $\bullet \ \ {\hbox{Distinctive washed appearance}}^{\star}$
- Unisex
- Twin needle stitching
- Due to wash process each garment is unique. The effect may vary further after washing, adding to the character of this style.
- Coordinates with SF520 Unisex Washed Tour Sweat
- Tear-out label, for easy re-branding

- This item has unique dying processes so colour and appearance will vary per item.
- To keep this look, first wash separately and follow wash instruction.
- Colour may transfer onto light colours.

BLACK WASHED BLACK