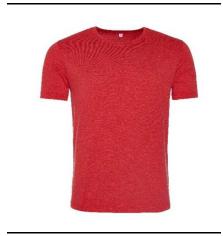

Style Code: JT099

**Style Name:** Washed T

## **Retail Copy:**

Get noticed for all the right reasons with this cool on-trend tee.

The washed effect T-shirt has been made with a fashion fit in mind, including a classic crew neckline, twin needle stitching and side seams.

This unisex tee is a stylish addition to your wardrobe as it's the ideal base for layering.

| Colours:         | CMYK References   |     | Sizes  |
|------------------|-------------------|-----|--------|
| Washed Charcoal  | 50 / 30 / 40 / 90 |     | XS-3XL |
| Washed Jet Black | Black             |     | XS-3XL |
| Sizes to fit:    | XS                | 34" |        |
|                  | S                 | 36" |        |
|                  | M                 | 40" |        |
|                  | L                 | 44" |        |
|                  | XL                | 48" |        |
|                  | XXL               | 52" |        |
|                  | 3XL               | 56" |        |
|                  |                   |     |        |

**Fabric Name:** Washed Single Jersey

**Fabric Content:** 55% Ringspun Cotton, 45% Polyester

Fabric Weight: 165gsm

Carton Qty: 48

Pack Qty: 6

Key Features: Standard fit

Side seams

Washed effect

Each garment is unique due to washing process

Size label only, for easy rebranding Surface excellent for print or embroidery

Taped neck

Ribbed crew neck

Twin needle stitching detail

**Wash Care Instructions:** 